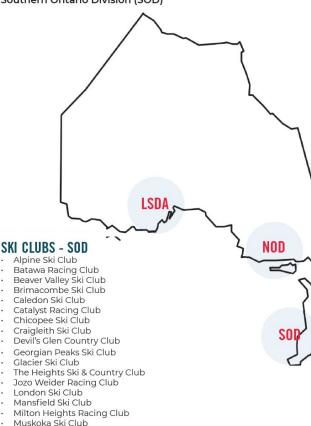

### **DIVISION UPDATES**

Southern Ontario Division – Jennifer Gillard Jason Manning Lake Superior Division Alpine – Nancy Petrick

National Capital Division – Carol Mothersill

Northern Ontario Division – Bob Real

**ALPINE ONTARIO ALPIN** 

The four AOA divisions are: National Capital Division (NCD) Northern Ontario Division (NOD) Lake Superior Division Alpine (LSDA) Southern Ontario Division (SOD)

- National Ski Academy
- North York Alpine Race Club
- Osler Bluff Ski Club
- Snow Valley Ski Club Toronto Ski Club

### **SKI CLUB - LSDA**

- Nor'westers Alpine Ski Club Port Arthur Ski Club
- TBFast